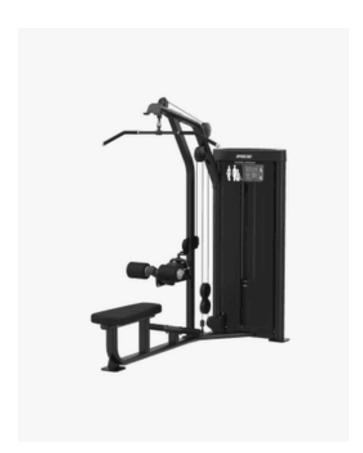

## Precor Vitality Pulldown / Seated Row

Black Pearl/Black

The Vitality™ Series Pulldown / Seated Row offers both lat pulldown and mid-row exercise positions in one space saving machine. An easy-to-adjust thigh hold-down pad, extended seat and foot bar facilitates both exercises. Exercisers can easily engage the add-on weight with a simple push of a lever to increase the work load.

**Specifications** 

Unit of measurement Sold individually

Height 2210 mm / 87.01 in. Article code 3063853-011

**Weight** 226 kg / 498.24 lbs

**Length** 2010 mm / 79.13 in.

Warranty
See separate
document\*

Width

1320 mm / 51.97 in.