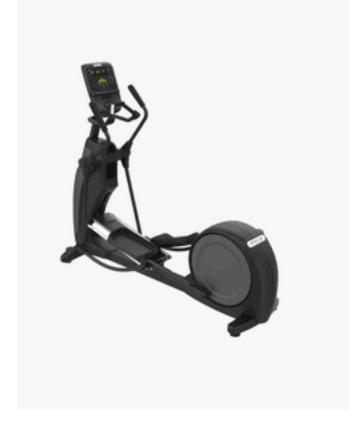

## Precor EFX 635 Adjustable CrossRamp

P31 - moving arms, Black Pearl

For an elliptical that strikes the optimal balance between durability, reliability and innovation at a value price, look no further. The EFX 635 delivers on these essentials along with premium materials, club-level appearance, and features. The P31 console complements the line through form and function, with easy-to-use motion controls, an LED display with essential workout stats to keep exercisers moving, and a mobile device charger.