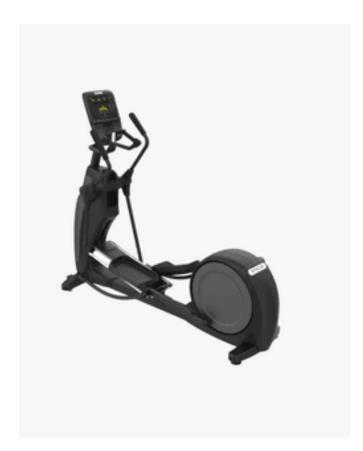

## Precor EFX 635 Adjustable CrossRamp

P31 - moving arms, Black Pearl

For an elliptical that strikes the optimal balance between durability, reliability and innovation at a value price, look no further. The EFX 635 delivers on these essentials along with premium materials, club-level appearance, and features. The P31 console complements the line through form and function, with easy-to-use motion controls, an LED display with essential workout stats to keep exercisers moving, and a mobile device charger.