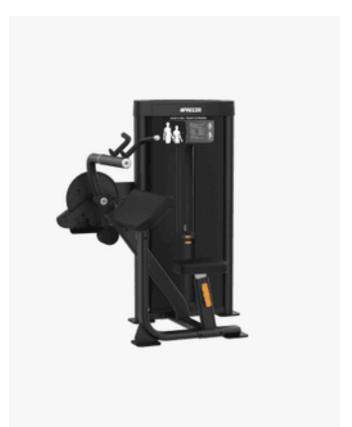

## **Precor Vitality Bicep / Tricep**

Black Pearl/Black

The Vitality Series Dual Bicep Curl/Tricep Extension features a combination auto-adjust bicep/tricep grip and convenient start position adjustment while seated on the machine. Single seat adjustment ratchets for proper exercise positioning and optimal comfort. Users can easily engage the add-on weight with a simple push of a lever to increase the work load.