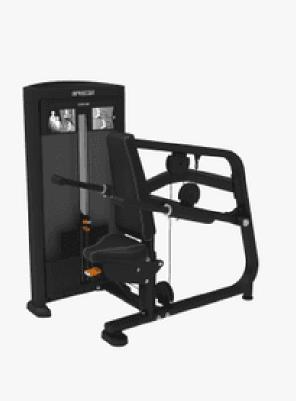

## Precor Resolute Seated Dip RSL0215

Black Pearl/Black

The Resolute™ Strength Seated Dip targets the triceps and pectoral muscle groups while offering a supported, guided motion that replicates the movement path of the popular dip movement performed on parallel bars. Rotating, over-moulded tee-handle grips provide a variety of comfortable hand positions.