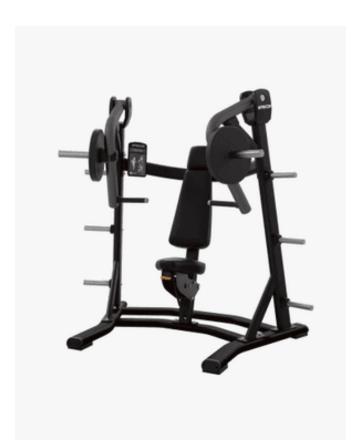

## **Precor Discovery Plate-Loaded Chest Press**

Black Pearl/Black

The Discovery Series Plate Loaded Line Chest Press has independent movement and converging pushing angles to increase the range of motion of the exercise. Progressive strength curve gradually increases force at the end of movement when the user is in the strongest position, allowing the user to engage more muscles. Oversized handles make pressing exercises more comfortable by spreading the load over a larger area of the user's hand, and the easy seat adjustment means a broad range of user heights can be accommodated.