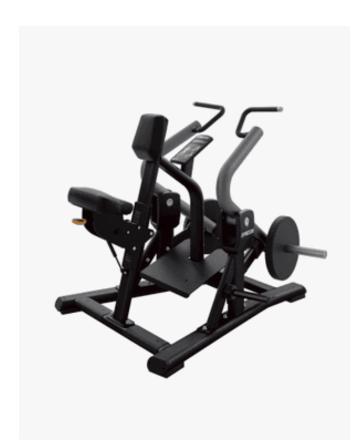

## Precor Discovery Plate-Loaded Seated Row

Black Pearl/Black

The Discovery Series Plate Loaded Line Seated Row has independent movement and diverging pulling angles and regressive strength curves to reduce force at the bottom part of the movement and allow for a full range of motion. Large footplates and chest pad support increased stabilisation for greater muscle concentration. Multiple grip positions provide greater variety and fit options.