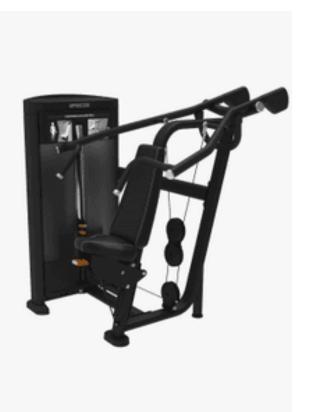

## Precor Resolute Converging Shoulder Press RSL0515

Black Pearl/Black

The Resolute™ Strength Converging Shoulder Press emphasises proper biomechanics with an ergonomic, converging axis and independent pressing arm movement. The dual-position handles add to exercisers' comfort and workout variety. The low-profile tower of the Shoulder Press lends an open, spacious feel, even in smaller facilities.