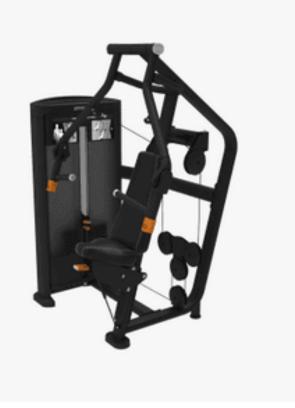

## Precor Resolute Converging Chest Press RSL0414

**Black Pearl/Black** 

The Resolute<sup>™</sup> Strength Converging Chest Press features independent moving arms and a natural, converging motion path. This promotes more muscle recruitment and exercise variety while training the muscles involved in upper body pushing movements, including the pectoral muscles and triceps.