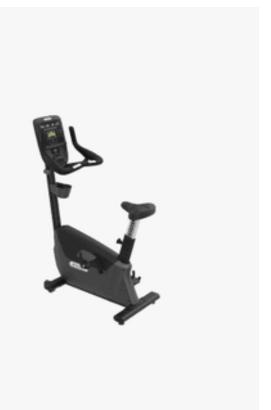

## Precor UBK 635 Upright Cycle

P31 Console - Black Pearl

The UBK 635 upright bike features custom-designed handlebars with integrated handheld heart rate for maximum comfort and efficient workout experience. Easy seat adjustment, redesigned saddle for riding comfort, and improved knee over pedal spindle (KOPS) geometry for efficient pedalling mean a smooth, comfortable workout. This bike is a cost-effective option for a broad range of environments such as corporate gyms, apartment complexes and hotels.