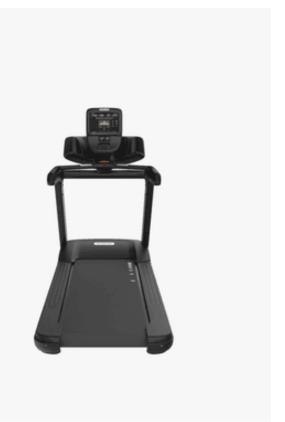

## Precor TRM 731 Treadmill

P31 Console - Black Pearl

The insight-driven design of the TRM 731 delivers the same reliability, performance and efficiency that Precor is known for at a budget-friendly price.—Built for high use on our commercial platform, this treadmill sacrifices nothing in longevity, standing up to the high usage in your facility – making it a money-saving valuable investment. Features such as the Active Status Light make it easy to maintain for any of your staff members and decreases product downtime. At the same time, the TRM 731 delivers a consistent Precor feel and comfort for your exercisers. The P31 LED console provides exercisers with essential workout metrics for an effective fitness experience.