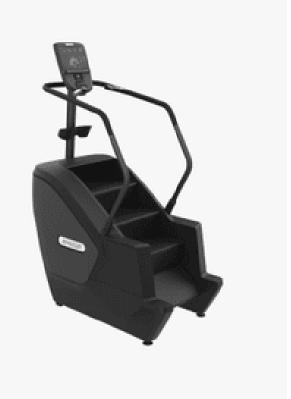

## Precor SCL 835 StairClimber

P31 Console - Black Pearl

The Precor SCL® 835 far exceeds the status quo and invites you to step up to an experience that will delight. Made from durable, high-performance parts and tested beyond industry standards, the StairClimber is built for reliability. The thoughtful design prevents sweat, dirt, and fluid ingress to deliver an ultra-smooth operation and effective cleaning in a single pass. It invites exercisers to step on and off with ease, exercise with confidence, and stay motivated with engaging content.