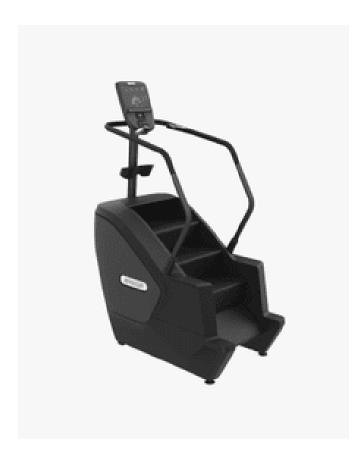

## Precor SCL 835 StairClimber

P31 Console - Black Pearl

The Precor SCL® 835 far exceeds the status quo and invites you to step up to an experience that will delight. Made from durable, high-performance parts and tested beyond industry standards, the StairClimber is built for reliability. The thoughtful design prevents sweat, dirt, and fluid ingress to deliver an ultra-smooth operation and effective cleaning in a single pass. It invites exercisers to step on and off with ease, exercise with confidence, and stay motivated with engaging content.