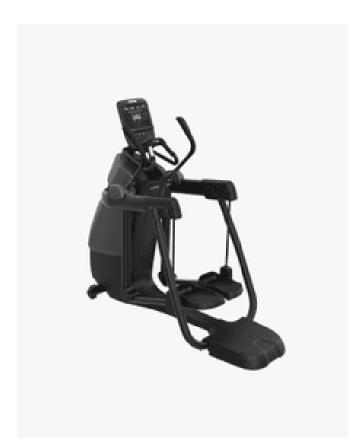

## Precor AMT 835 Adapt. MotionTrainer

P31 - open stride, Black Pearl

The innovative and premium design of the Adaptive Motion Trainer (AMT®) 835, complete with the P31 LED console, takes fitness to a whole new feeling with the addition of the Open Stride feature. This single piece of equipment fully engages exercisers of all fitness levels with an infinite range of stride paths to create a personalized low-impact workout, each and every time. The AMT 885 provides exercisers boundless cardio variety without the need to change machines.