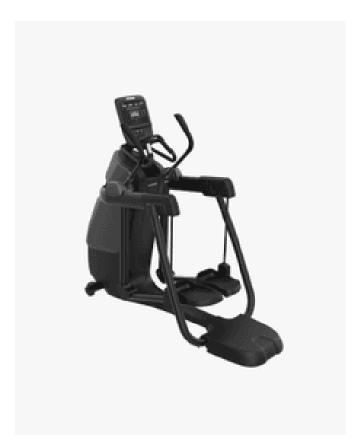

## Precor AMT 835 Adapt. MotionTrainer

P31 - open stride, Black Pearl

The innovative and premium design of the Adaptive Motion Trainer (AMT®) 835, complete with the P31 LED console, takes fitness to a whole new feeling with the addition of the Open Stride feature. This single piece of equipment fully engages exercisers of all fitness levels with an infinite range of stride paths to create a personalized low-impact workout, each and every time. The AMT 885 provides exercisers boundless cardio variety without the need to change machines.