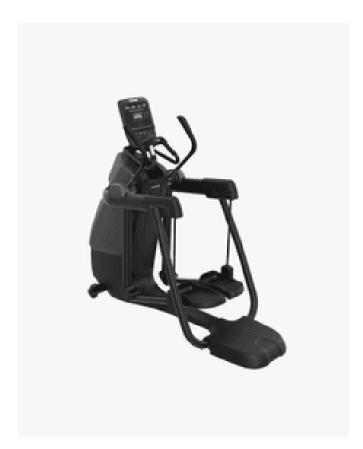

## Precor AMT 835 Adapt. MotionTrainer

P31 - open stride, Black Pearl

The innovative and premium design of the Adaptive Motion Trainer (AMT®) 835, complete with the P31 LED console, takes fitness to a whole new feeling with the addition of the Open Stride feature. This single piece of equipment fully engages exercisers of all fitness levels with an infinite range of stride paths to create a personalized low-impact workout, each and every time. The AMT 885 provides exercisers boundless cardio variety without the need to change machines.