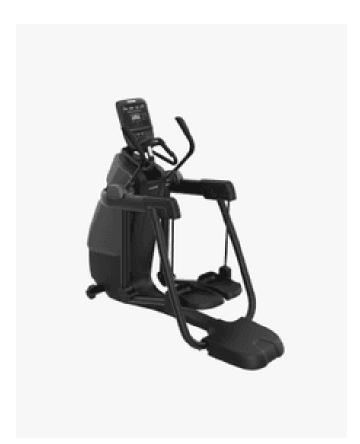

## Precor AMT 835 Adapt. MotionTrainer

P31 - open stride, Black Pearl

The innovative and premium design of the Adaptive Motion Trainer (AMT®) 835, complete with the P31 LED console, takes fitness to a whole new feeling with the addition of the Open Stride feature. This single piece of equipment fully engages exercisers of all fitness levels with an infinite range of stride paths to create a personalized low-impact workout, each and every time. The AMT 885 provides exercisers boundless cardio variety without the need to change machines.