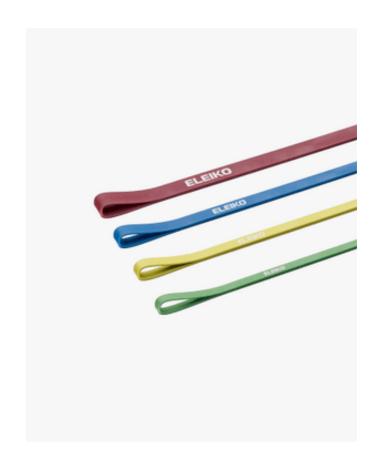

#### Individual or Set

The Eleiko branded bands are available individually or in a set of four pcs (extra light to heavy) so you can select what best meets your training needs.

### **Colour Coded**

The extra light through heavy band colours are aligned with the Olympic colour palette to match our plates, the extra heavy and beyond are grey or black depending on the resistance level