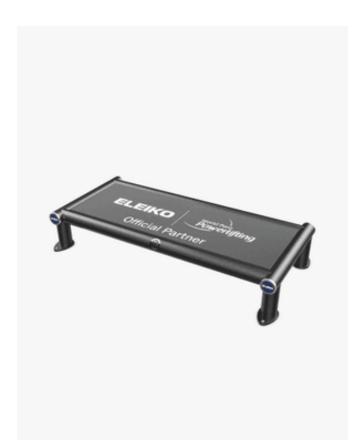

## **Eleiko WPPO Powerlifting Bench Press Pallet**

Charcoal

When paired with our Para Powerlifting Bench, this high-quality assistance pallet ensures spotters can appropriately and safely assist lifters. The platform dimensions allow for comfortable foot positioning, with enough room to ensure spotters can be in an ideal position to provide needed assistance and ensure safe lifting.

## **Designed For**

Used for spotting lifters on Para Powerlifting

Bench

dimensions allow for comfortable foot positioning, with just enough to ensure spotters can be in an ideal position to provide needed assistance and ensure safe