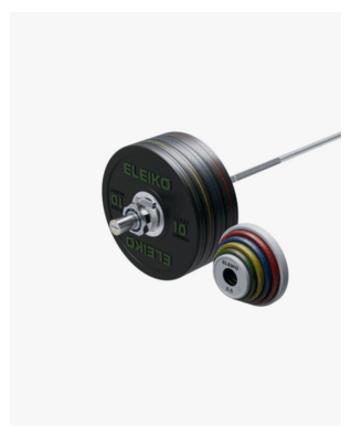

# **Eleiko Performance Weight Set**

185 kg, women, black

The Performance Weight Set delivers the feeling, performance, and quality you rely on and is ideally suited for strength training in high-performance and strength and conditioning environments. The set includes an Eleiko Performance Weightlifting Bar, the Black version of the Eleiko Sport Training plates ranging from 10 to 25 kg, rubber-coated change plates, and a pair of Eleiko Competition Collars.

### **Consists Of**

Performance Bar, Sport Training Plates, rubber coated change plates and training collars