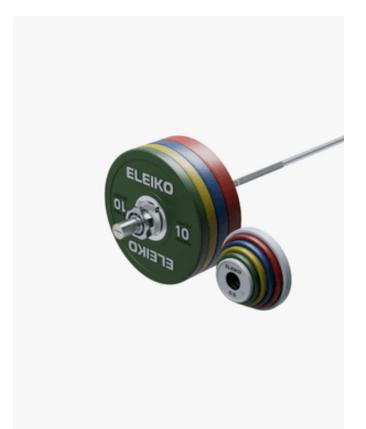

# **Eleiko Performance Weight Set**

185 kg, women, coloured

The Performance Weight Set delivers the feeling, performance, and quality you rely on and is ideally suited for strength training in high-performance and strength and conditioning environments. The set includes a Eleiko Performance Weightlifting Bar, Eleiko Sport Training plates ranging from 10 to 25 kg, rubber-coated change plates, and a pair of Eleiko Competition Collars.

#### **Consists Of**

Performance Bar, Sport Training Plates, rubber coated change plates and training collars