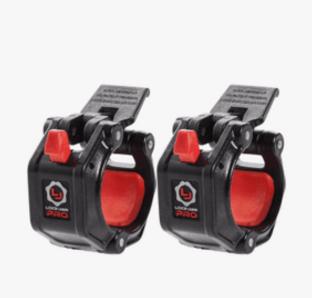

# Lock Jaw Pro 2 Barbell Collars

pair

The new Lock-Jaw Pro 2 Collar features an improved design to increase strength and holding power over 50% from the classic version. The larger lever and spring-loaded snap latch ensure easy installation and removal of the collar during workouts. The exceptional clamping force keeps the weights secured during workouts, while the elastomer pads and the resin frame protects the bar and plates from damage. LOCK-JAW PRO 2 is your ideal choice for serious lifters, high-impact workouts, and anytime bumper plates are used on a bar.

# **Sold in Sets**

Collars are sold in pairs to be fastened to each bar sleeve

# **Simple Operation**

Large lever and spring loaded snap facilitate easy and quick installation and removal

Length

50 mm / 1.97 in.

**Width** 90 mm / 3.54 in.

Warranty 1 year Colour Black/Red