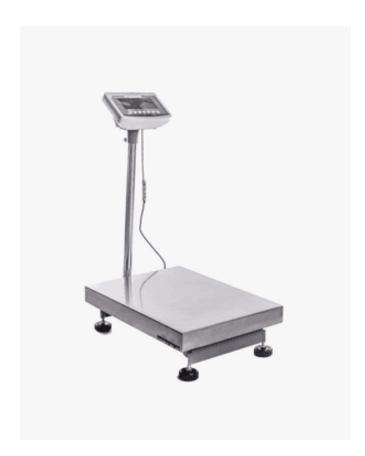

# **Digital Scale**

Developed for professional use and in accordance with the IWF and the IPF rules, this robust competition scale ensures high reliability with accuracy to 20 gr and design updates to make the scale more user friendly. The scale must be calibrated at the location where it will be used. If the scale is moved to another location, it must be recalibrated. Instructions for calibration are included.

## **Designed For**

Weighing athletes prior to competition

#### **Heavy Loads**

Handles loads from 0 kg to 200kg

#### **User Friendly**

Portable knock-down construction, stable rubber feet and digital display

### **Specifications**

Unit of measurement Sold individually

Height 100 mm / 3.94 in. Article code 3050443

Weight 17,4 kg / 38.36 lbs

#### Certified

Developed to meet IWF and IPF specifications

#### **Exceptional Precision**

Precise within 20 grams

Width Length

450 mm / 17.72 in. 600 mm / 23.62 in.

Warranty Colour 2 years

Silver