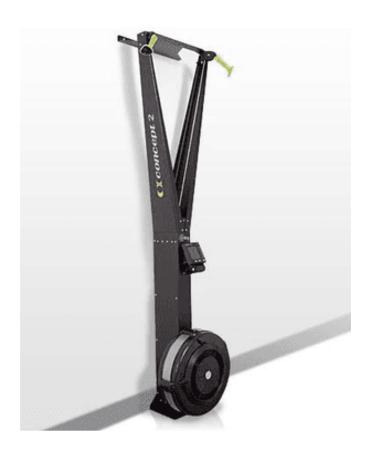

# **Concept2 SkiErg**

Wall mounted - Black

Concept2 SkiErg is based on the same machine and monitor the massively popular Concept2 rowing machine. The wall mounted ski ergometer includes a PM5 monitor and provides a full body workout allowing you to build up strength and stamina performing a cross country skiing movement.

### **Performance Monitor**

Powerful monitor provides repeatable, comparable data for every session

#### **Durable Construction**

Our machines are well-known for their durability and construction

## Flywheel and Damper

The flywheel puts you in full control of your exertion and resistance at all times.

Length Width

1230 mm / 48.43 in. 730 mm / 28.74 in.

Warranty Colour 3 months-5 years Grey/Black