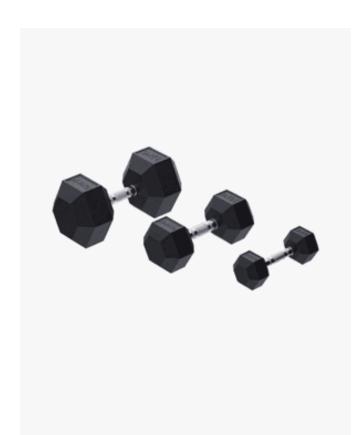

## Eleiko XF Dumbbell Set

22 - 30 kg

Eleiko's XF Dumbbells provide a convenient way to quickly add resistance and load a wide variety of exercises. The hexagonal shape ensures dumbbells won't roll and opens a world of possibilities for exercises using the dumbbells as handles such as plank rows and L-sits. A gently sloped comfortable knurled handle delivers a secure grip. The rubber is quiet in use and gentle on gym floors. Here we provide three sets of weight ranges.

**Features** 

**Specifications** 

**Designed For** 

Whole body free weight strength and functional training

runctional training

Secure Comfortable Hold

Sloped knurled chromed steel handles are comfortable, and allow for a secure hold