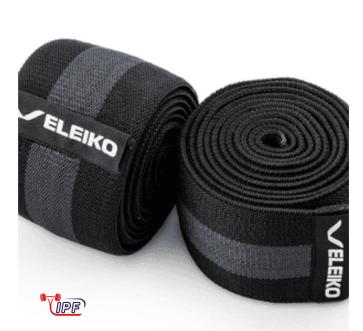

## **Eleiko Knee Wrap**

The Eleiko Knee Wraps are constructed from a durable black elastic with grey accent stripes and the Eleiko logo at one end of each wrap. These wraps are very firm and supportive, but the tightness and level of support is determined by the user and how the wraps are applied. The elastic knee wraps are one long piece measuring 2 meters giving you lots of options in terms of determining your preferred fit. The wraps are sold in a pair and certified by the IPF for competition.

**Height** 7 mm / 0.28 in. Article code 3000616

**Weight** 0,5 kg / 1.1 lbs

**Dimensions** 

A pair of long elastic wraps each one measuring 2 meters

**Length** 2000 mm / 78.74 in.

**Colour** Black/Grey Width 80 mm / 3.15 in.