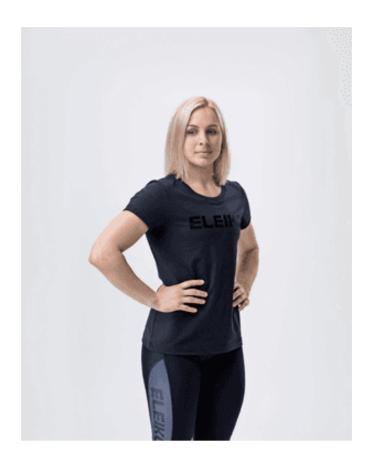

## Eleiko T-shirt, Wmn, Ink Black, L

Our Energy T-shirt features an incredibly soft, organic cotton recycled polyester blend that will leave you feeling comfortable all day. The t-shirt features a Eleiko logo on the front and small tab with Raise the Bar down at the left side. The Energy shirt is suitable for everyday wear - before, during or after your training session.