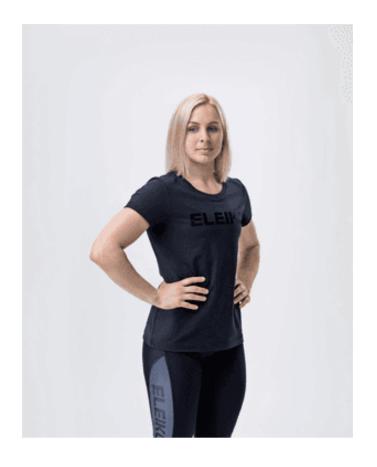

## Eleiko T-shirt, Wmn, Ink Black, M

Our Energy T-shirt features an incredibly soft, organic cotton recycled polyester blend that will leave you feeling comfortable all day. The t-shirt features a Eleiko logo on the front and small tab with Raise the Bar down at the left side. The Energy shirt is suitable for everyday wear - before, during or after your training session.