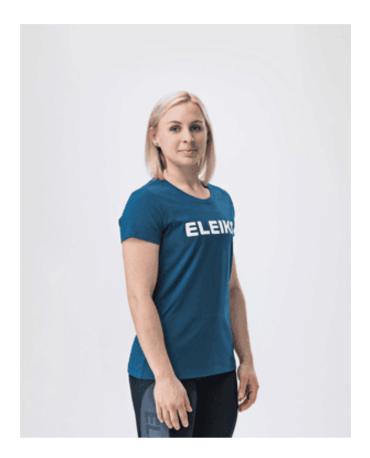

## Eleiko T-shirt, Wmn, Strong Blue, L

Our Energy T-shirt features an incredibly soft, organic cotton recycled polyester blend that will leave you feeling comfortable all day. The t-shirt features a Eleiko logo on the front and small tab with Raise the Bar down at the left side. The Energy shirt is suitable for everyday wear - before, during or after your training session.