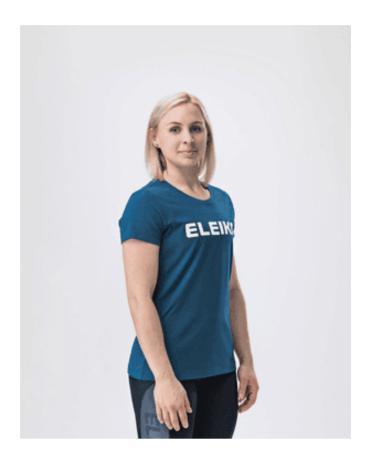

## Eleiko T-shirt, Wmn, Strong Blue, M

Our Energy T-shirt features an incredibly soft, organic cotton recycled polyester blend that will leave you feeling comfortable all day. The t-shirt features a Eleiko logo on the front and small tab with Raise the Bar down at the left side. The Energy shirt is suitable for everyday wear - before, during or after your training session.