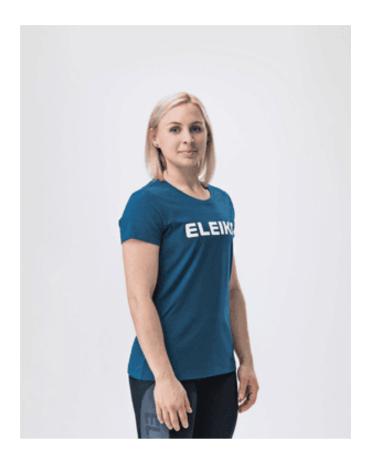

## Eleiko T-shirt, Wmn, Strong Blue, S

Our Energy T-shirt features an incredibly soft, organic cotton recycled polyester blend that will leave you feeling comfortable all day. The t-shirt features a Eleiko logo on the front and small tab with Raise the Bar down at the left side. The Energy shirt is suitable for everyday wear - before, during or after your training session.