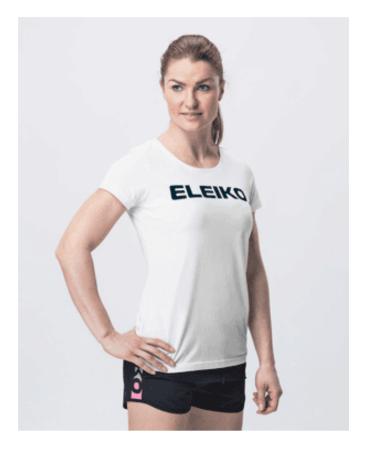

## Eleiko T-shirt, Wmn, Off White, S

Our Energy T-shirt features an incredibly soft, organic cotton recycled polyester blend that will leave you feeling comfortable all day. The t-shirt features a Eleiko logo on the front and small tab with Raise the Bar down at the left side. The Energy shirt is suitable for everyday wear - before, during or after your training session.