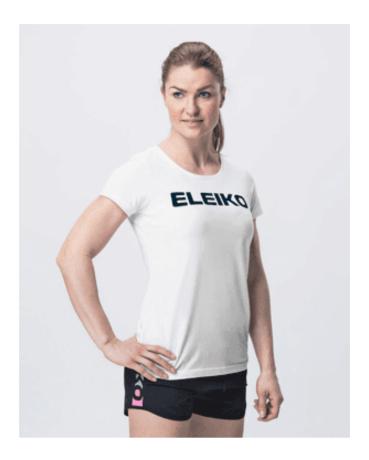

## Eleiko T-shirt, Wmn, Off White, S

Our Energy T-shirt features an incredibly soft, organic cotton recycled polyester blend that will leave you feeling comfortable all day. The t-shirt features a Eleiko logo on the front and small tab with Raise the Bar down at the left side. The Energy shirt is suitable for everyday wear - before, during or after your training session.

**Features** 

**Designed For** 

Everyday wear, before, during or after

training

**Distinctive Details** 

Eleiko logo print on chest

**Specifications** 

Unit of measurement Sold individually