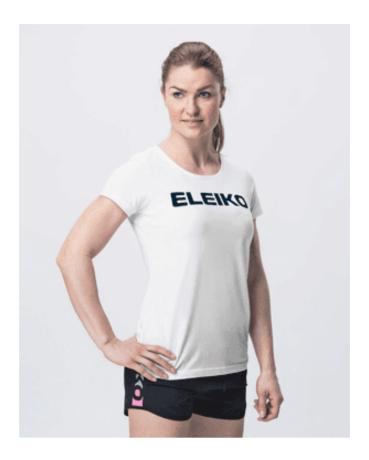

## Eleiko T-shirt, Wmn, Off White, XS

Our Energy T-shirt features an incredibly soft, organic cotton recycled polyester blend that will leave you feeling comfortable all day. The t-shirt features a Eleiko logo on the front and small tab with Raise the Bar down at the left side. The Energy shirt is suitable for everyday wear - before, during or after your training session.