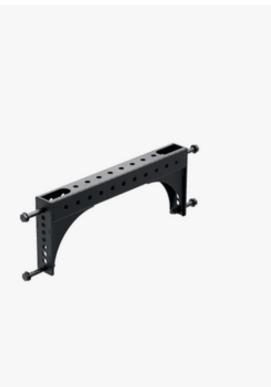

# Eleiko Prestera Crossbar 614mm

#### Black

- √ Rig Crossbars
- √ Shorter lengths
- √ Design flexibility

The Eleiko Prestera Crossbars are essential building blocks for rig constructions, providing stability and greater design flexibility with these shorter lengths. Pair them with shelf attachments or peg boards to create storage solutions or apply them in a wall-mounted configuration to maximise floor space.

#### **Durable Construction**

Constructed from robust 3mm thick 70x70 mm steel, mounting plates are welded to the Crossbars and then bolted to the uprights.

## **Specifications**

Unit of measurement Sold individually

Article code 2001666-03

**Length** 614 mm / 24.17 in.

Width 70 mm / 2.76 in.

Height

250 mm / 9.84 in.

Weight 7 kg / 15.43 lbs Warranty 10 years **Colour** Black