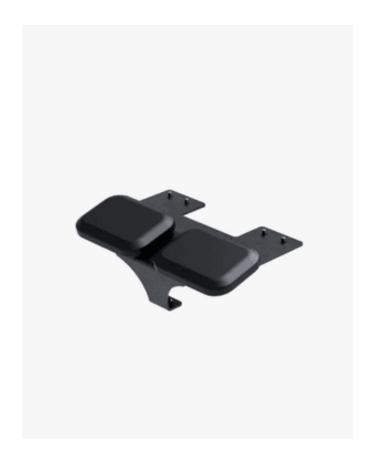

# **Eleiko GHD Knee Pad**

Black/PUR

The support cushions can be bolted in one of two positions that are set 40mm apart near the curved hip pads to add extra support and facilitate GHD entry and exit by giving the user a comfortable place to set their knees when getting into position. The cushions are supple and durable, capable of standing up to the rigorous demands of today's busy facilities.