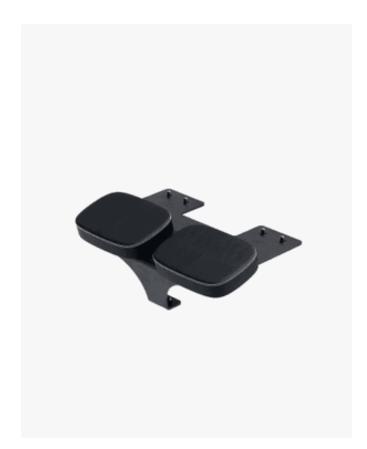

# Upholstery Knee Pad PUR 180x250 (Pair)

The support cushions can be bolted in one of two positions that are set 40mm apart near the curved hip pads to add extra support and facilitate GHD entry and exit by giving the user a comfortable place to set their knees when getting into position. The cushions are supple and durable, capable of standing up to the rigorous demands of today's busy facilities.

## **Designed For**

Facilitating GHD entry and exit

## Improved Experience

Give user a more comfortable experience with added support

## **GHD Accessory**

Sold separately as an accessory to the GHD

# **Specifications**

Unit of measurement Sold in pairs

Height

Height 49 mm / 1.93 in. Article code 2001442

Weight 2 kg / 4.41 lbs

**Length** 250 mm / 9.84 in.

Warranty 6 months Width 180 mm / 7.09 in.