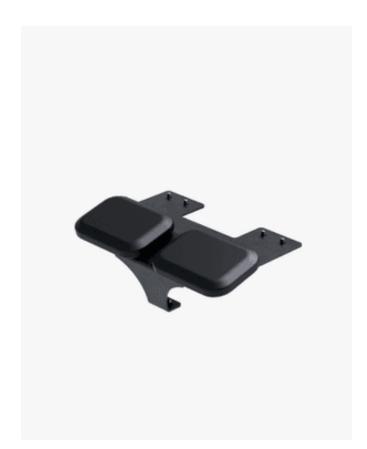

# **Upholstery Knee Pad PUR** 180x250 (Pair)

The support cushions can be bolted in one of two positions that are set 40mm apart near the curved hip pads to add extra support and facilitate GHD entry and exit by giving the user a comfortable place to set their knees when getting into position. The cushions are supple and durable, capable of standing up to the rigorous demands of today's busy facilities.

## **Designed For**

Facilitating GHD entry and exit

## **GHD Accessory**

Sold separately as an accessory to the GHD