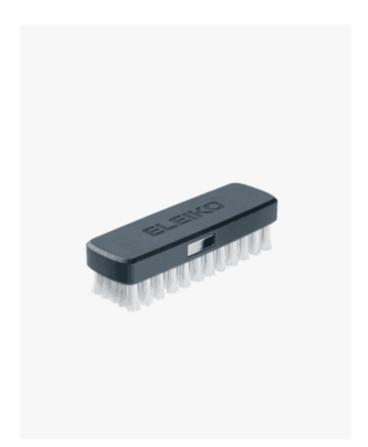

## Eleiko Magnetic Barbell Brush

Keep your barbell clean from chalk and dirt with a magnetic barbell brush. Thanks to the magnetic feature, the barbell brush can easily be stuck to your storage, squat rack, chalk stand or platform frame – keeping it conveniently close at hand. Brush the knurling/bar with the nylon brush after each use.

**Features** 

**Designed For** 

Removing chalk and dirt from barbells

How to Use

Brush the knurling/bar after each use to remove chalk and dirt

**Specifications** 

Unit of measurement Sold individually

**Height** 32 mm / 1.26 in.