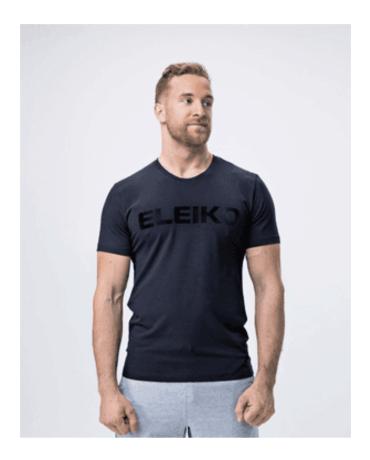

## Eleiko T-shirt, Men, Ink Black, XXL

Our Energy T-shirt features an incredibly soft, organic cotton recycled polyester blend that will leave you feeling comfortable all day. The t-shirt features a Eleiko logo on the front and small tab with Raise the Bar down at the left side. The Energy shirt is suitable for everyday wear – before, during or after your training session.