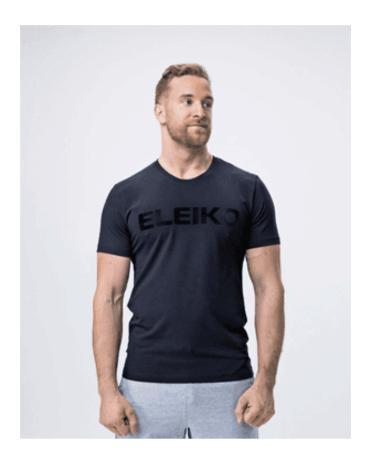

## Eleiko T-shirt, Men, Ink Black, XL

Our Energy T-shirt features an incredibly soft, organic cotton recycled polyester blend that will leave you feeling comfortable all day. The t-shirt features a Eleiko logo on the front and small tab with Raise the Bar down at the left side. The Energy shirt is suitable for everyday wear - before, during or after your training session.

**Features** 

**Designed For** 

Everyday wear, before, during or after

training

**Distinctive Details** 

Eleiko logo print on chest

**Specifications** 

Unit of measurement Sold individually

Article code 100170-995050

Athletic Fit

Soft, organic cotton polyester blend for all day comfort

Weight

0,25 kg / 0.55 lbs