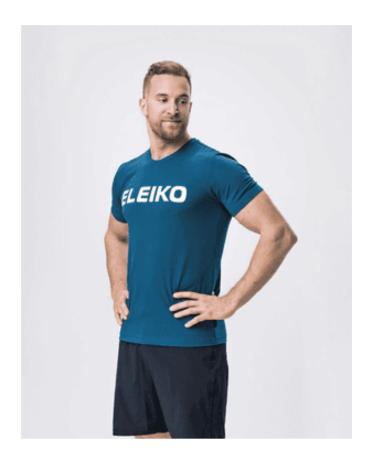

## Eleiko T-shirt, Men, Strong Blue, XXL

Our Energy T-shirt features an incredibly soft, organic cotton recycled polyester blend that will leave you feeling comfortable all day. The t-shirt features a Eleiko logo on the front and small tab with Raise the Bar down at the left side. The Energy shirt is suitable for everyday wear – before, during or after your training session.