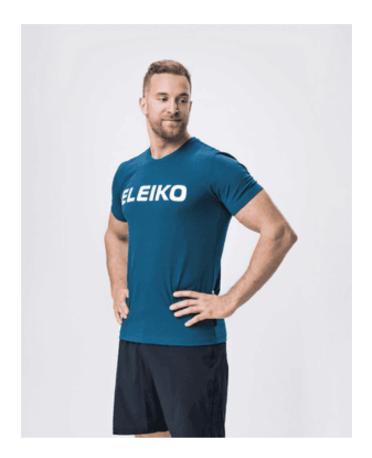

## Eleiko T-shirt, Men, Strong Blue, L

Our Energy T-shirt features an incredibly soft, organic cotton recycled polyester blend that will leave you feeling comfortable all day. The t-shirt features a Eleiko logo on the front and small tab with Raise the Bar down at the left side. The Energy shirt is suitable for everyday wear – before, during or after your training session.

**Features** 

**Designed For** 

Everyday wear, before, during or after

training

**Distinctive Details** 

Eleiko logo print on chest

**Specifications** 

Unit of measurement Sold individually

**Article code** 100170-570040

**Weight** 0,25 kg / 0.55 lbs

Athletic Fit

comfort

Soft, organic cotton polyester blend for all day

SE THE BAR