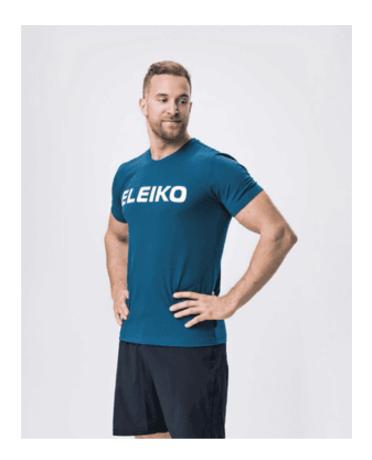

## Eleiko T-shirt, Men, Strong Blue, M

Our Energy T-shirt features an incredibly soft, organic cotton recycled polyester blend that will leave you feeling comfortable all day. The t-shirt features a Eleiko logo on the front and small tab with Raise the Bar down at the left side. The Energy shirt is suitable for everyday wear – before, during or after your training session.

**Features** 

**Designed For** 

Everyday wear, before, during or after

training

**Distinctive Details** 

Eleiko logo print on chest

**Specifications** 

Unit of measurement Sold individually

**Article code** 100170-570030

**Weight** 0,25 kg / 0.55 lbs

Athletic Fit

comfort

Soft, organic cotton polyester blend for all day

SE THE BAR