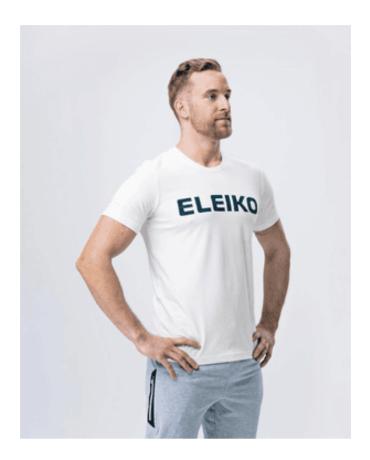

## Eleiko T-shirt, Men, Off White, XXL

Our Energy T-shirt features an incredibly soft, organic cotton recycled polyester blend that will leave you feeling comfortable all day. The t-shirt features a Eleiko logo on the front and small tab with Raise the Bar down at the left side. The Energy shirt is suitable for everyday wear – before, during or after your training session.