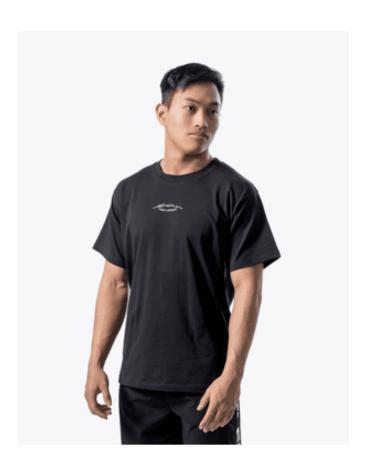

## Eleiko W&W T-shirt, Unisex, Black, XS

- √ Vintage Eleiko logo
- √ Waffles and Weights Celebration
- √ Unisex relaxed fit

Weights and waffles go together like knurling and a bar — and this year we're celebrating Waffle Day with a limited-edition shirt inspired by our history as a waffle iron producer. This unisex t-shirt is made from a durable soft, organic cotton and elastane blend and features an embroidered original Eleiko logo from our vintage waffle irons on the chest. The shirt is great for everyday wear — before, during or after you hit some waffle and weights. (Grab one while supplies last!)

**Features** 

**Designed For** 

Everyday wear, before, during or after

training.

**Distinctive Details** 

Embroidered vintage logo on the front.

**Specifications** 

Unit of measurement Sold individually

**Article code** 100164-999010

**Relaxed Fit** 

Soft, organic cotton elastane blend for all-day comfort.

**Weight** 0,25 kg / 0.55 lbs