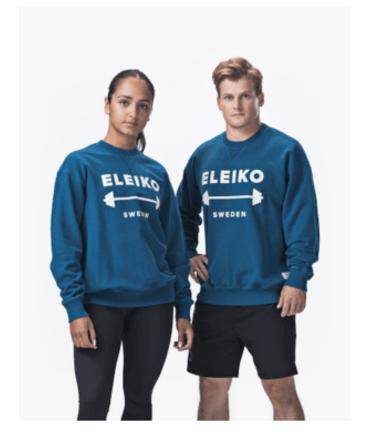

# Eleiko 1957 Sweatshirt, Unisex, Blue, XXL

The 1957 Sweatshirt pays tribute to the early years of lifting when the first rubber bumpers and the iconic Olympic colour palette debuted. Crafted from durable diagonal knit organic cotton, the crewneck sweatshirt won't shrink or pill, and the vintage vibe is enhanced with each wash and wear. Unisex sizing and athletic cut ensure all day comfort. Wear it for warmup on a cold training day or showcase your passion for lifting in your everyday life.

### Heritage Eleiko Logo

Pulled from our archives and refreshed for today, the Heritage Logo celebrates the early years in lifting. Each piece also features an Eleiko patch at the hip, signifying the piece is part of the heritage collection.

#### **Relaxed Athletic Fit**

Unisex sizing ranges from XXS to 3XL, so you can find the look you like best and layer as you see fit.