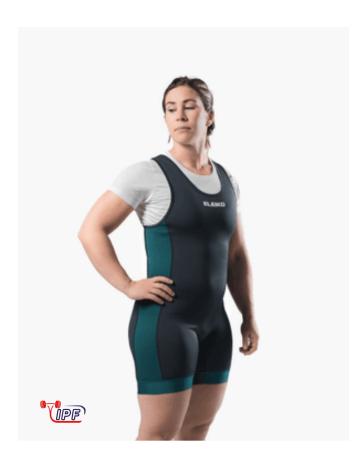

# **Eleiko Powerlifting Singlet, XXXL**

- √ Certifiés IPF
- √ Tissu performant
- √ Large gamme de tailles
- √ Coutures plates confortables
- √ Medium compression

Flat seams, tight-knit tricot fabric, and silicon grip tape at the thigh ensure the Eleiko Powerlifting Singlet is comfortable and supports your best performance. The singlet lays flat and stays in place, so it does not interfere with your lift. High-quality lightweight compression fabric delivers superior abrasion resistance and wear resilience while also helping to keep you cool while lifting. The unisex Powerlifting Singlet is available in various sizes, so you can find the fit and compression that best meets your needs.

## Prêt pour la compétition

The IPF-certified Eleiko Powerlifting Singlet meets all official competition requirements, making it the perfect choice for lifters who aspire to compete at all levels.

### **Ajustement Sur Mesure**

The fitting is unisex and available in a wide range of sizes to help you find the perfect fit and level of compression. Full-length gusset ensures comfortable leg openings with an inseam between 12-18cm above the knees for unrestricted leg movement.

## Matériaux Performants et Durables

Crafted from a blend of Nylon 6 and premium elastane, the abrasion and snag-proof 4-way stretch fabric delivers medium compression with a full range of motion while lifting. 5-thread flat lock stitching yields smooth, uniform, flexible, and durable seams — a lifting suit that moves with you.