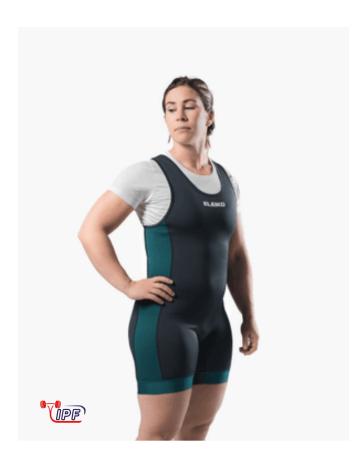

# **Eleiko Powerlifting Singlet,** XXL

- ✓ Certifiés IPF
- √ Tissu performant
- √ Large gamme de tailles
- √ Coutures plates confortables
- √ Medium compression

Flat seams, tight-knit tricot fabric, and silicon grip tape at the thigh ensure the Eleiko Powerlifting Singlet is comfortable and supports your best performance. The singlet lays flat and stays in place, so it does not interfere with your lift. High-quality lightweight compression fabric delivers superior abrasion resistance and wear resilience while also helping to keep you cool while lifting. The unisex Powerlifting Singlet is available in various sizes, so you can find the fit and compression that best meets your needs.

### Prêt pour la compétition

The IPF-certified Eleiko Powerlifting Singlet meets all official competition requirements, making it the perfect choice for lifters who aspire to compete at all levels.

#### **Ajustement Sur Mesure**

The fitting is unisex and available in a wide range of sizes to help you find the perfect fit and level of compression. Full-length gusset ensures comfortable leg openings with an inseam between 12-18cm above the knees for unrestricted leg movement.

## Matériaux Performants et Durables

Crafted from a blend of Nylon 6 and premium elastane, the abrasion and snag-proof 4-way stretch fabric delivers medium compression with a full range of motion while lifting. 5-thread flat lock stitching yields smooth, uniform, flexible, and durable seams — a lifting suit that moves with you.