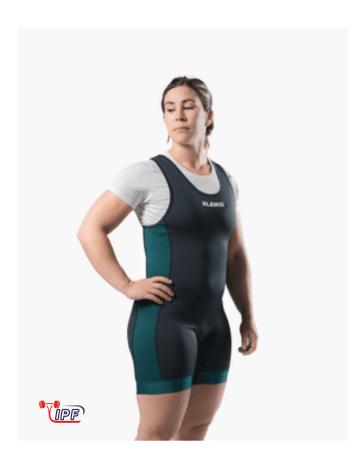

# **Eleiko Powerlifting Singlet, S**

- ✓ Certifiés IPF
- √ Tissu performant
- √ Large gamme de tailles
- √ Coutures plates confortables
- √ Medium compression

Flat seams, tight-knit tricot fabric, and silicon grip tape at the thigh ensure the Eleiko Powerlifting Singlet is comfortable and supports your best performance. The singlet lays flat and stays in place, so it does not interfere with your lift. High-quality lightweight compression fabric delivers superior abrasion resistance and wear resilience while also helping to keep you cool while lifting. The unisex Powerlifting Singlet is available in various sizes, so you can find the fit and compression that best meets your needs.

## Prêt pour la compétition

The IPF-certified Eleiko Powerlifting Singlet meets all official competition requirements, making it the perfect choice for lifters who aspire to compete at all levels.

#### **Ajustement Sur Mesure**

The fitting is unisex and available in a wide range of sizes to help you find the perfect fit and level of compression. Full-length gusset ensures comfortable leg openings with an inseam between 12-18cm above the knees for unrestricted leg movement.

### Matériaux Performants et Durables

Crafted from a blend of Nylon 6 and premium elastane, the abrasion and snag-proof 4-way stretch fabric delivers medium compression with a full range of motion while lifting. 5-thread flat lock stitching yields smooth, uniform, flexible, and durable seams — a lifting suit that moves with you.